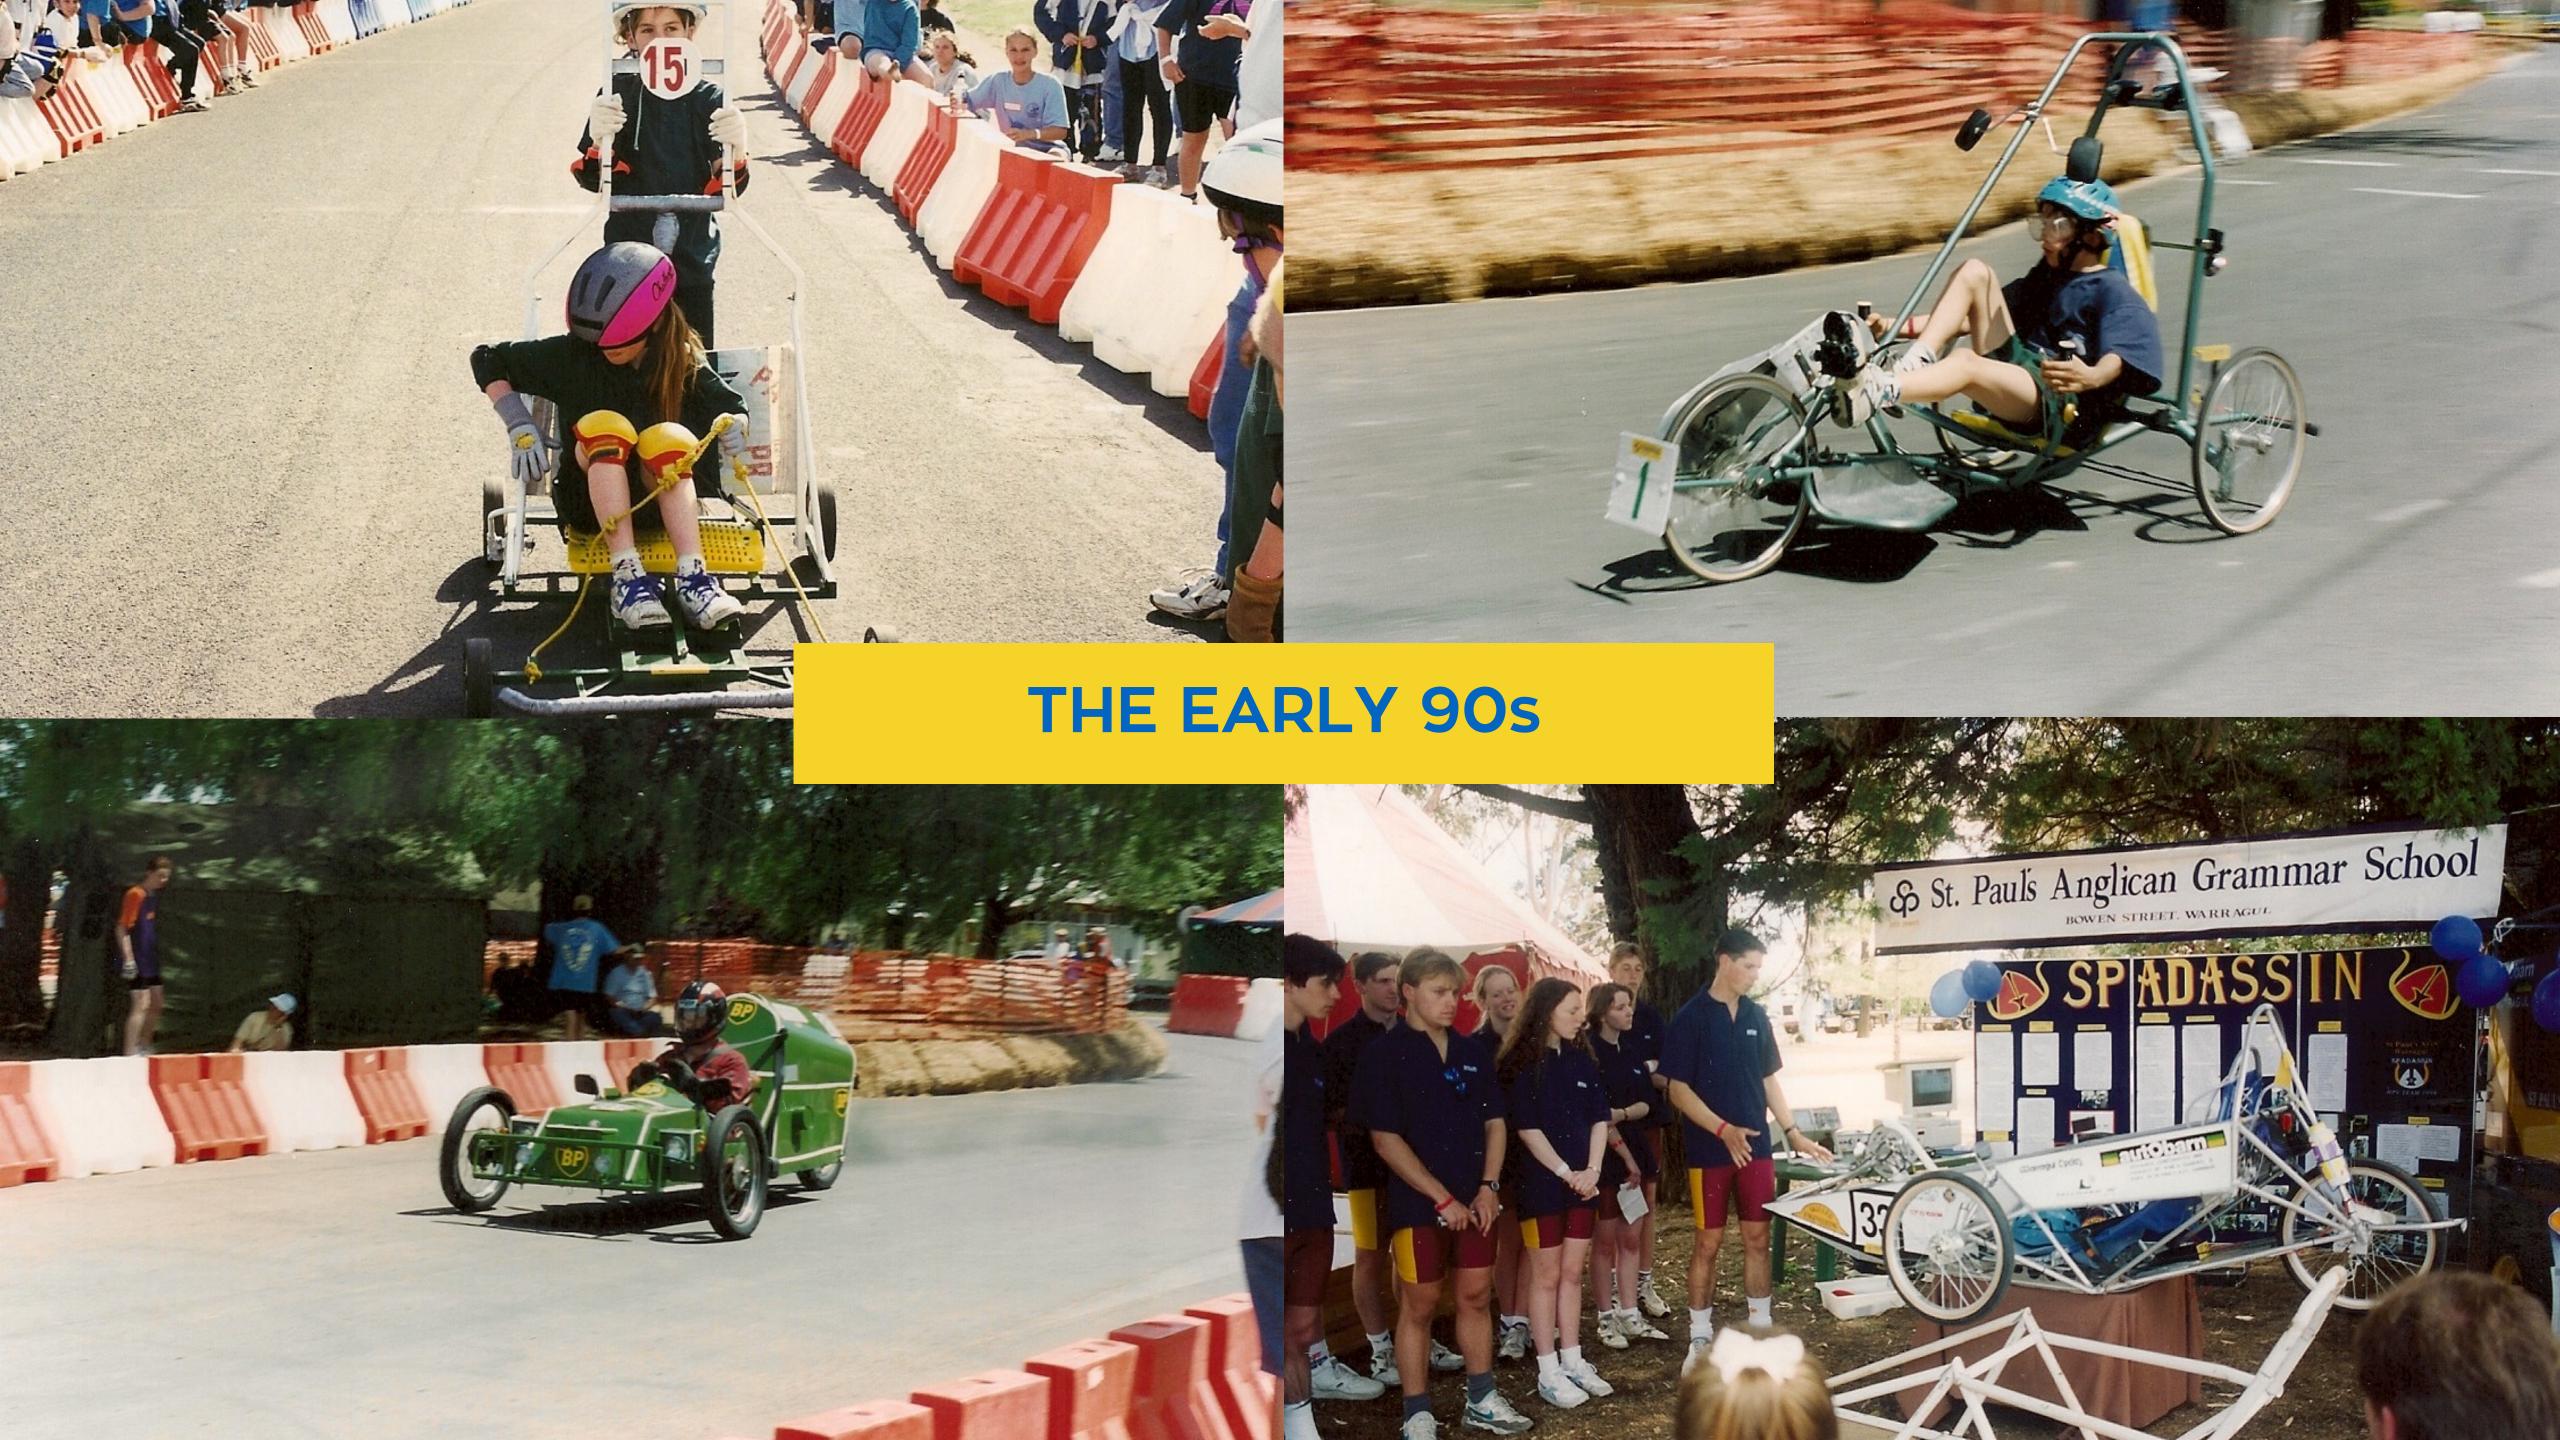

# **Energy Breakthrough: Origin Story**

POWERED BY IMAGINATION

In 1990, schools from the Country Education Project (CEP) Area, the Mallee Track, competed in the South Australian Pedal Prix. (Now the Australian HPV Super Series)

The CEP team at the time thought: "We *could* keep supporting these schools to go across the border to S.A. OR We could look to start something new."

CEP ran an Expression of Interest process for a 'host location' in a regional setting for an event that would have a strong education focus. Maryborough was perfect and the successful bidder!

In 1991, the first Energy Breakthrough was held in Maryborough with RACV technical support. Eight pushcart teams and 18 Human Powered Vehicles and Petrol-Pedal Hybrids covering different age ranges competed.