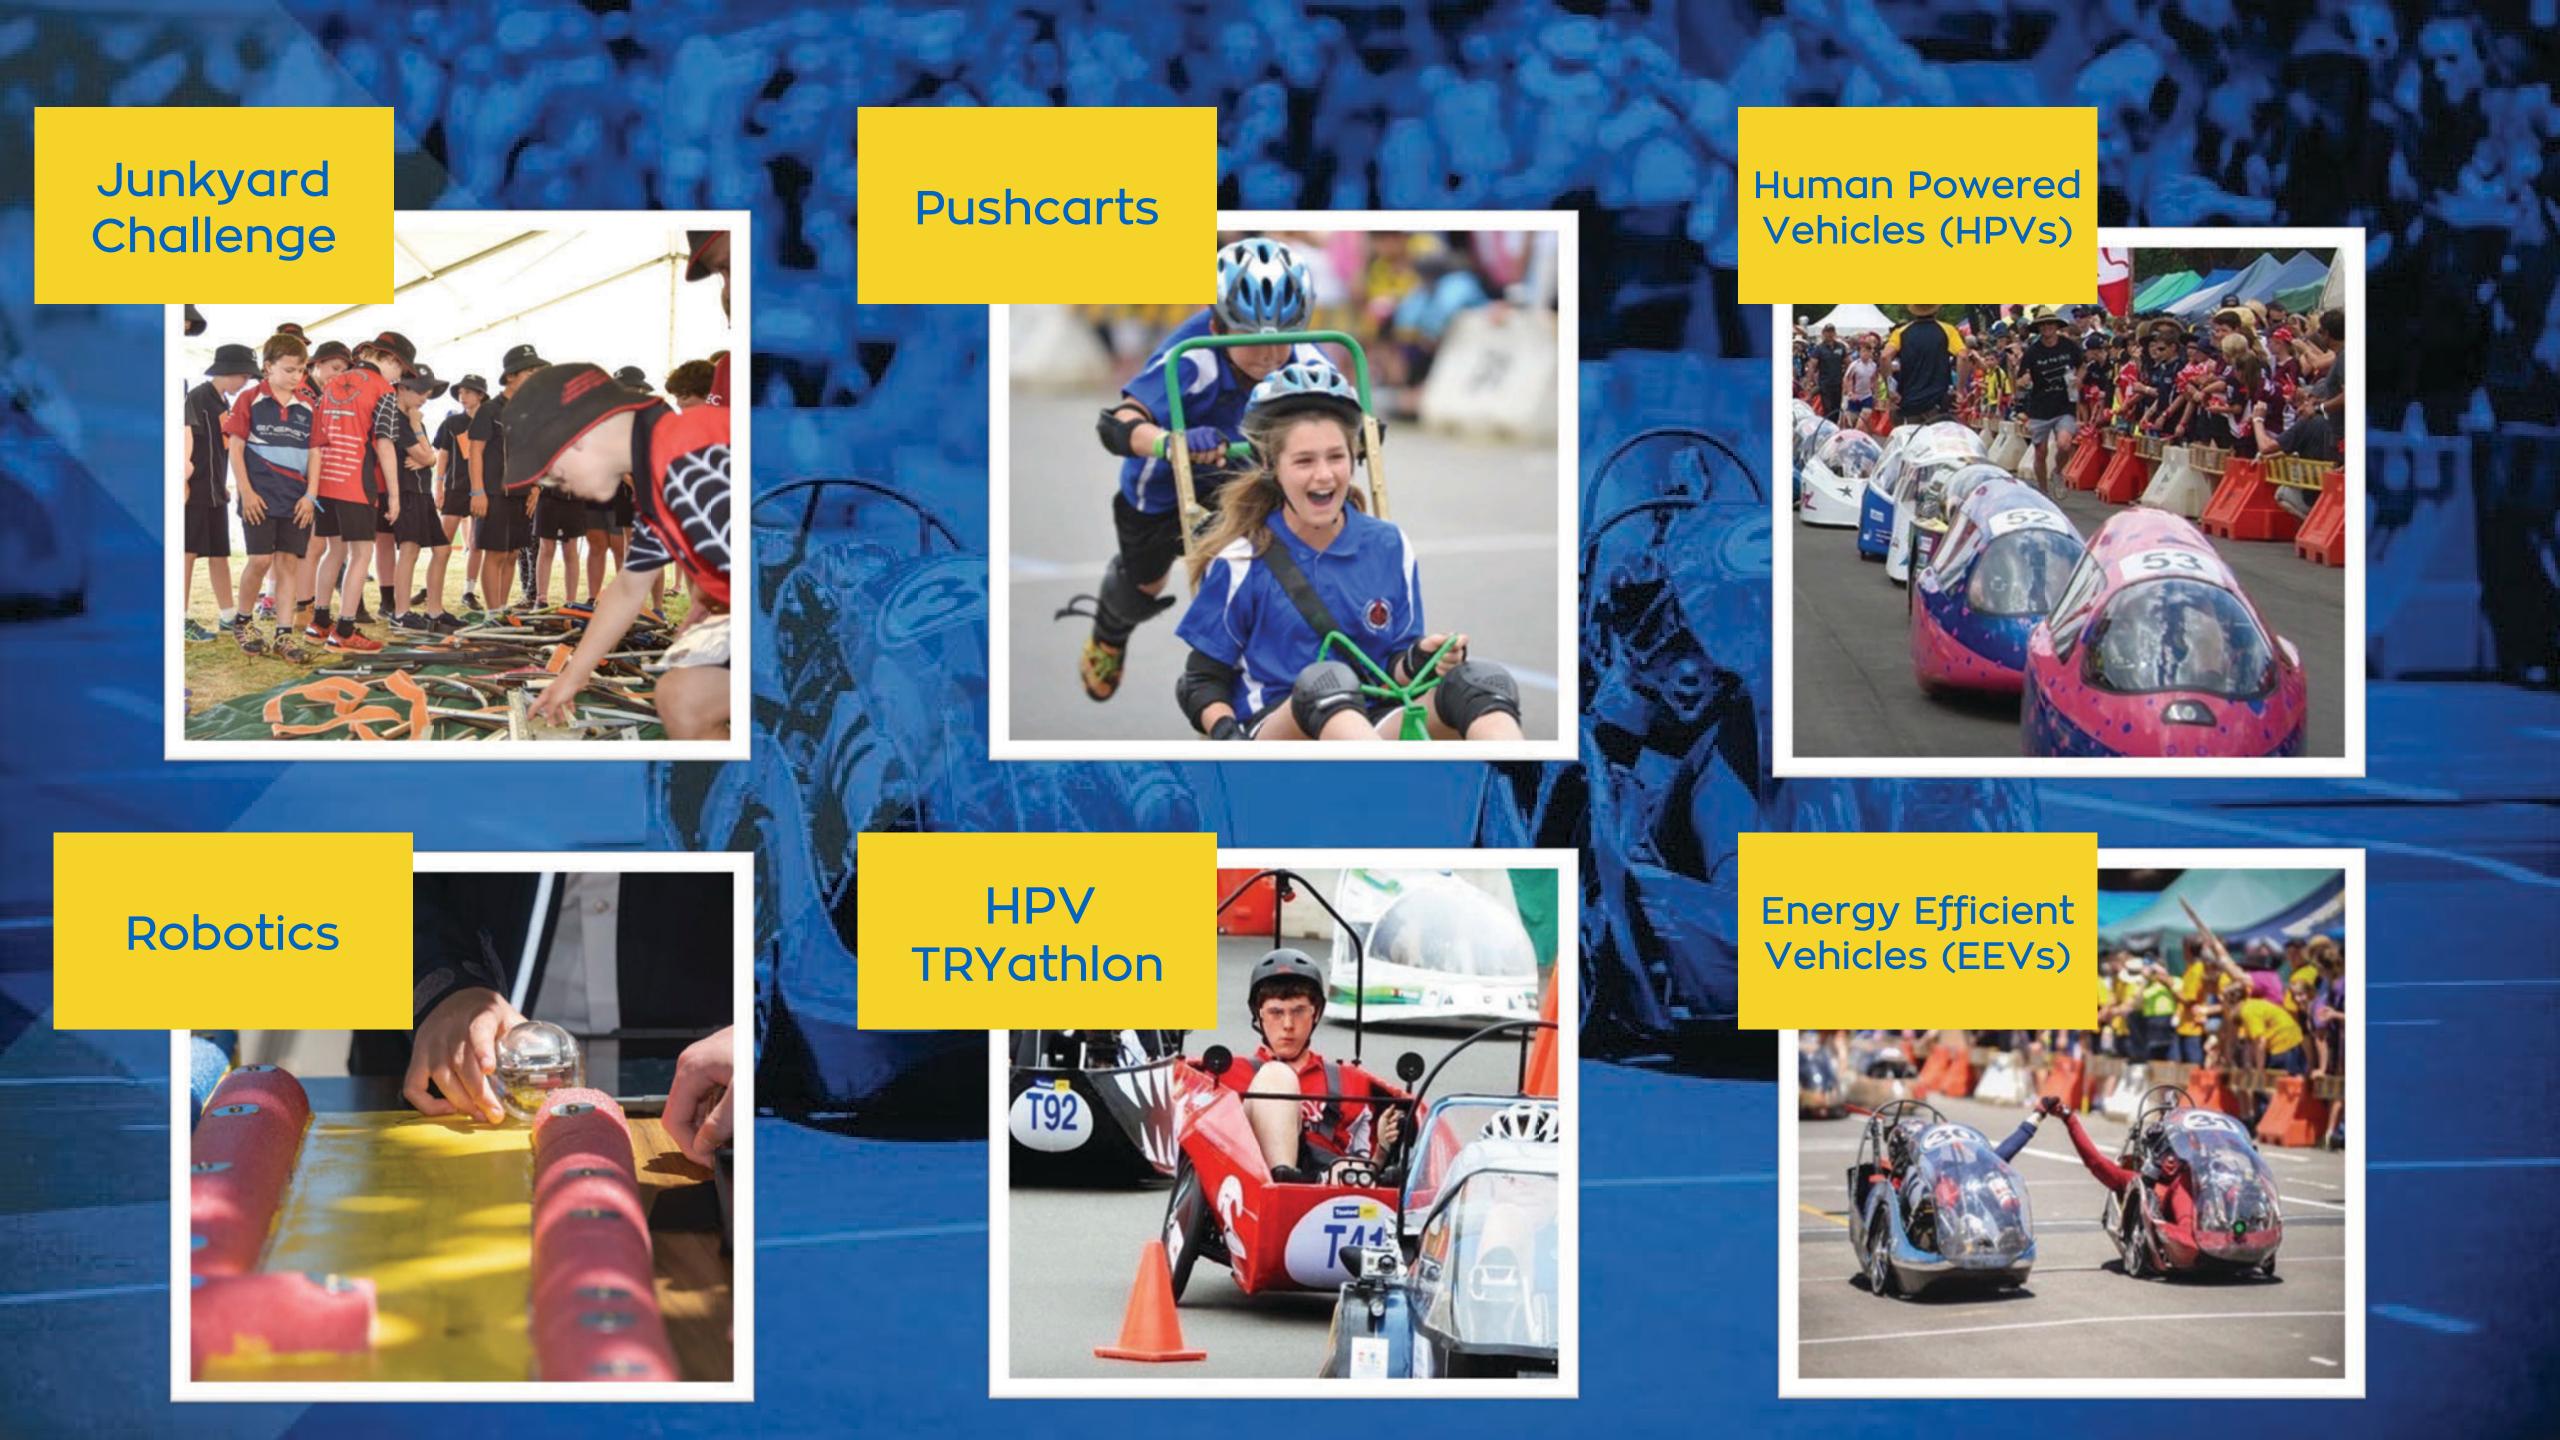

In 1991, the first Energy Breakthrough was held in Maryborough with RACV technical support. Eight pushcart teams and 18 Human Powered Vehicles and Petrol-Pedal Hybrids covering different age ranges competed.

#### The Energy Breakthrough Program aims to:

- Provide an excellent technology project for students from Prep to VCE level.
- Encourage young people to explore solutions to environmental and transport issues.
- Provide an opportunity for schools and communities to work and learn together.
- Provide an opportunity for women and girls to participate in what has traditionally been a 'male' dominated area of the curriculum (STEM).
- Be a fun program with real world challenges.
- Offer students opportunities to explore and address vehicle design, driving skills and vehicle and passenger safety issues.

## ASSESSMENTS

**POWERED BY IMAGINATION** 

Energy Breakthrough is unique in that teams must complete three assessments: 1/ Display and Presentation, 2/ Design and Construction and 3/ Trials.

Note the Robotics and Junkyard Challenge only complete a Trial component.