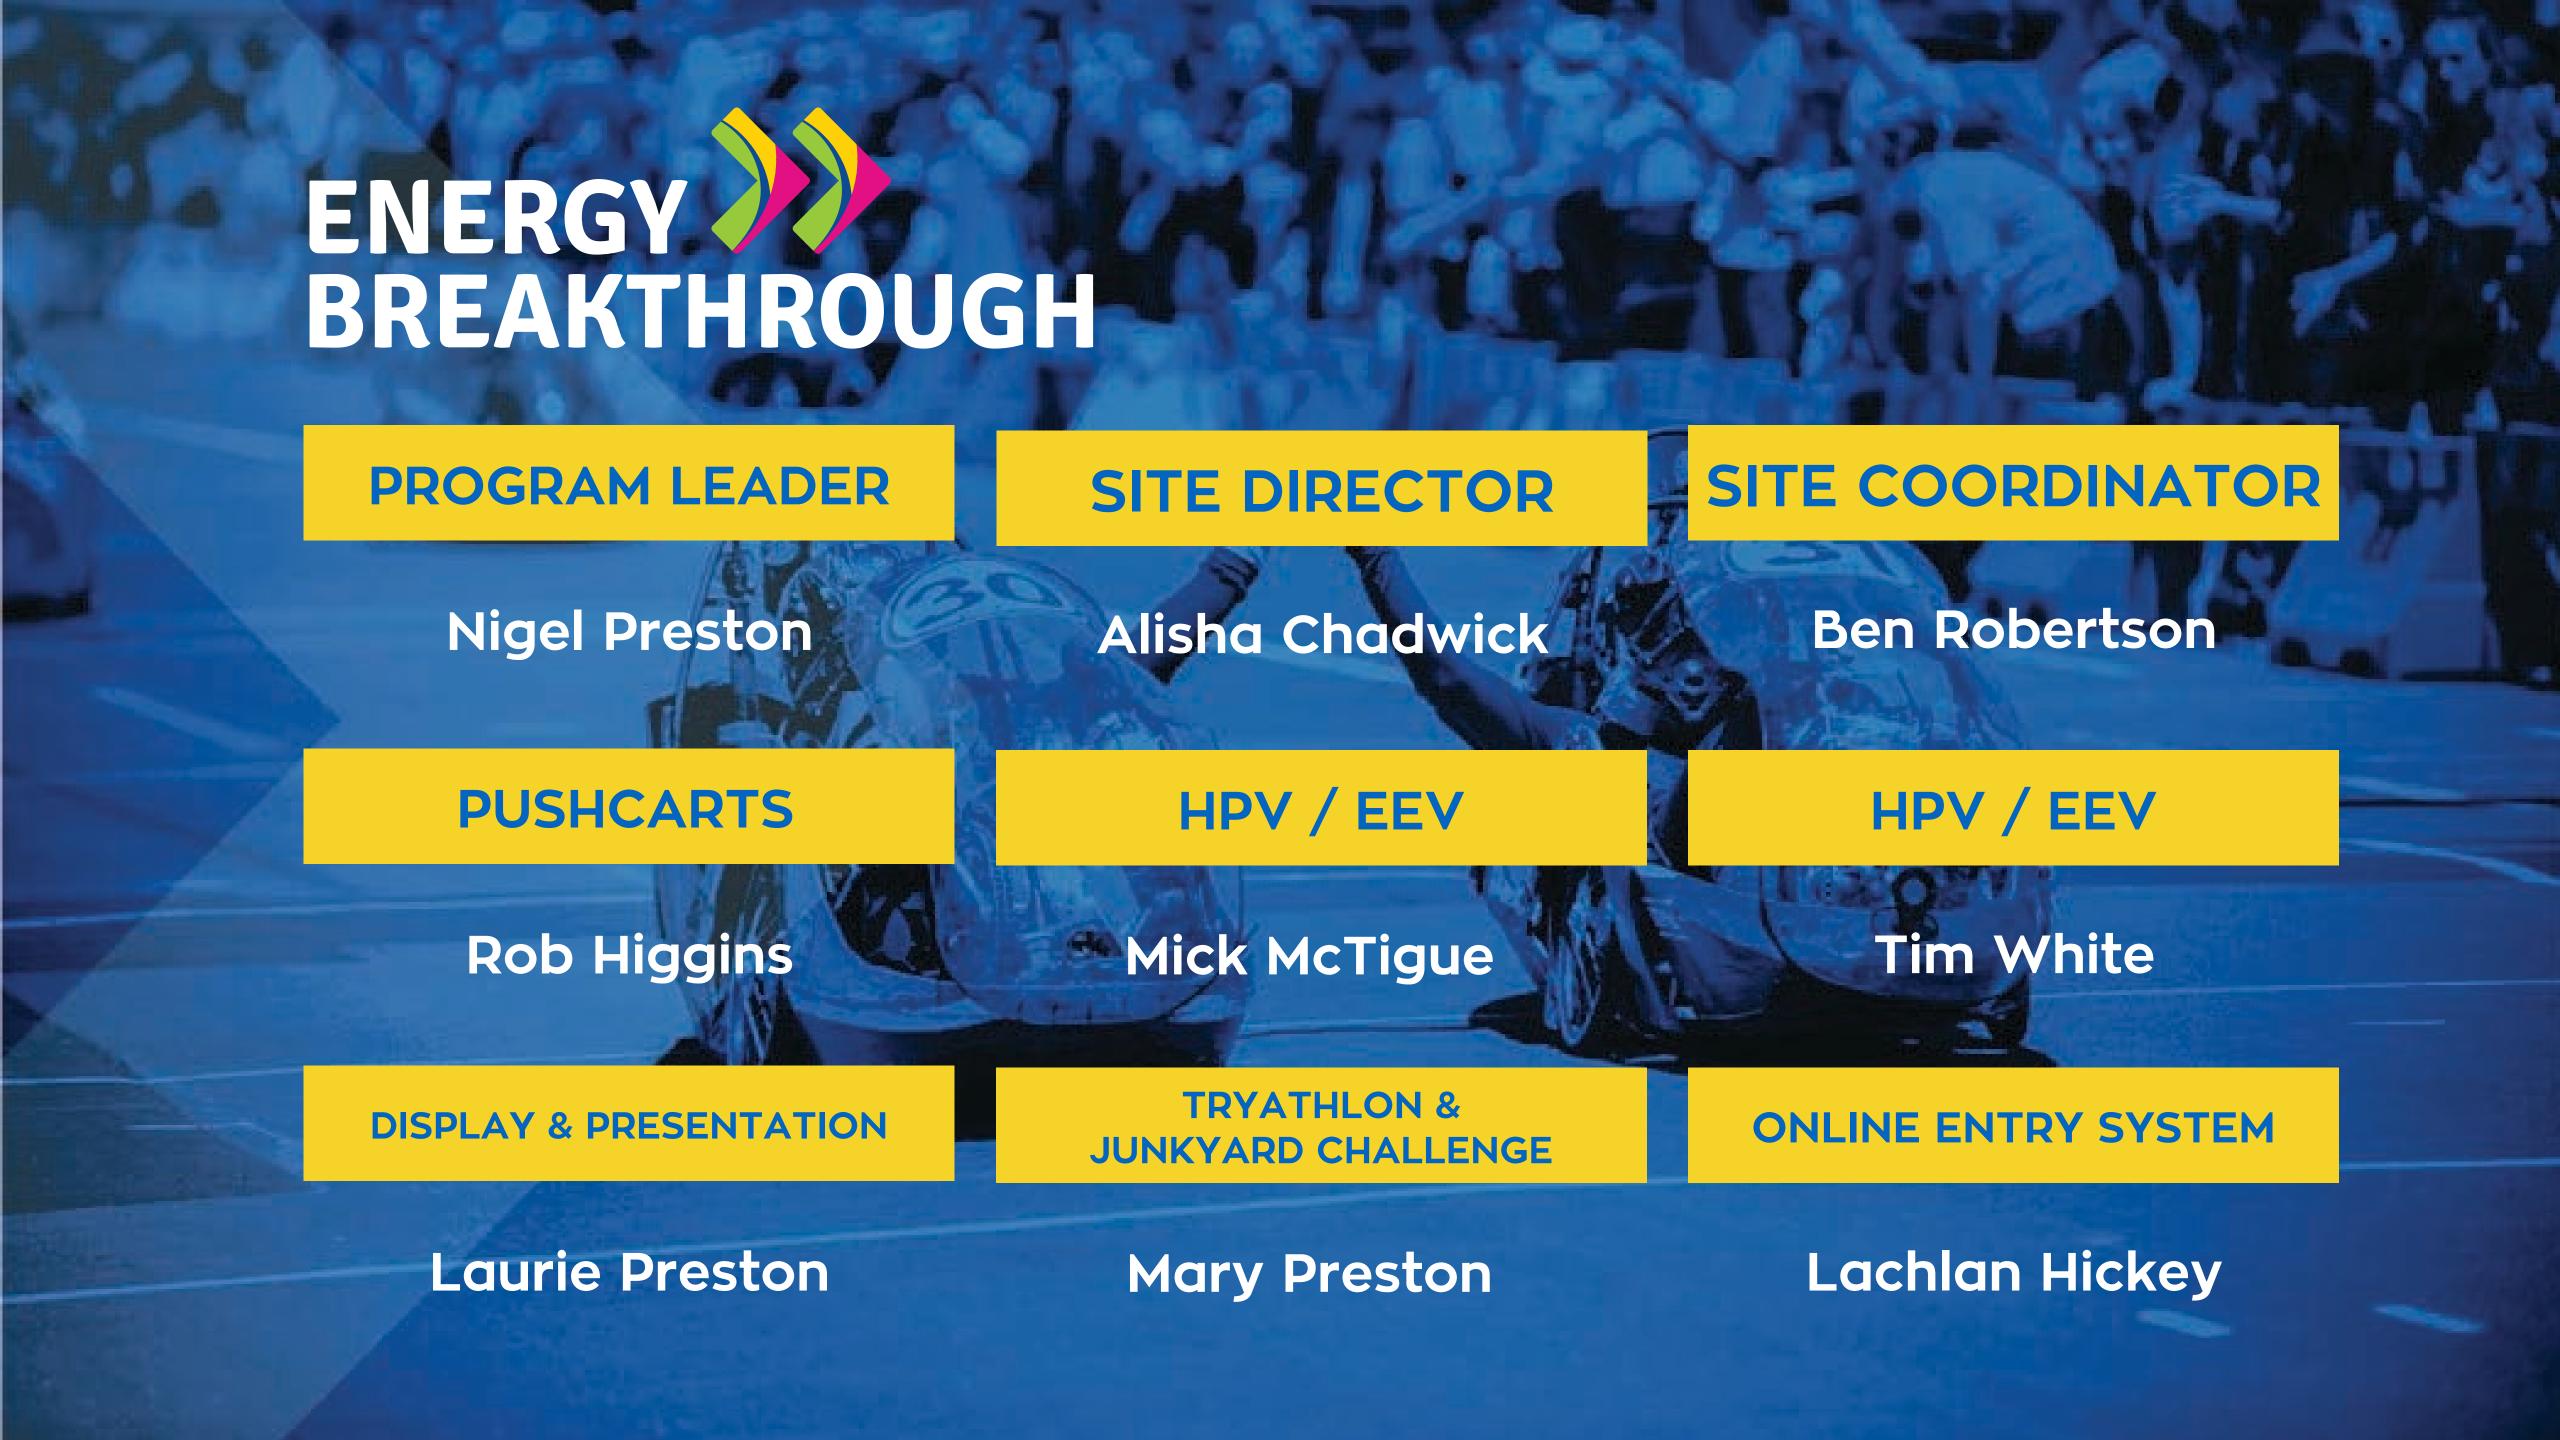

## ASSESSMENTS

**POWERED BY IMAGINATION** 

Energy Breakthrough is unique in that teams must complete three assessments: 1/ Display and Presentation, 2/ Design and Construction and 3/ Trials.

Note the Robotics and Junkyard Challenge only complete a Trial component.