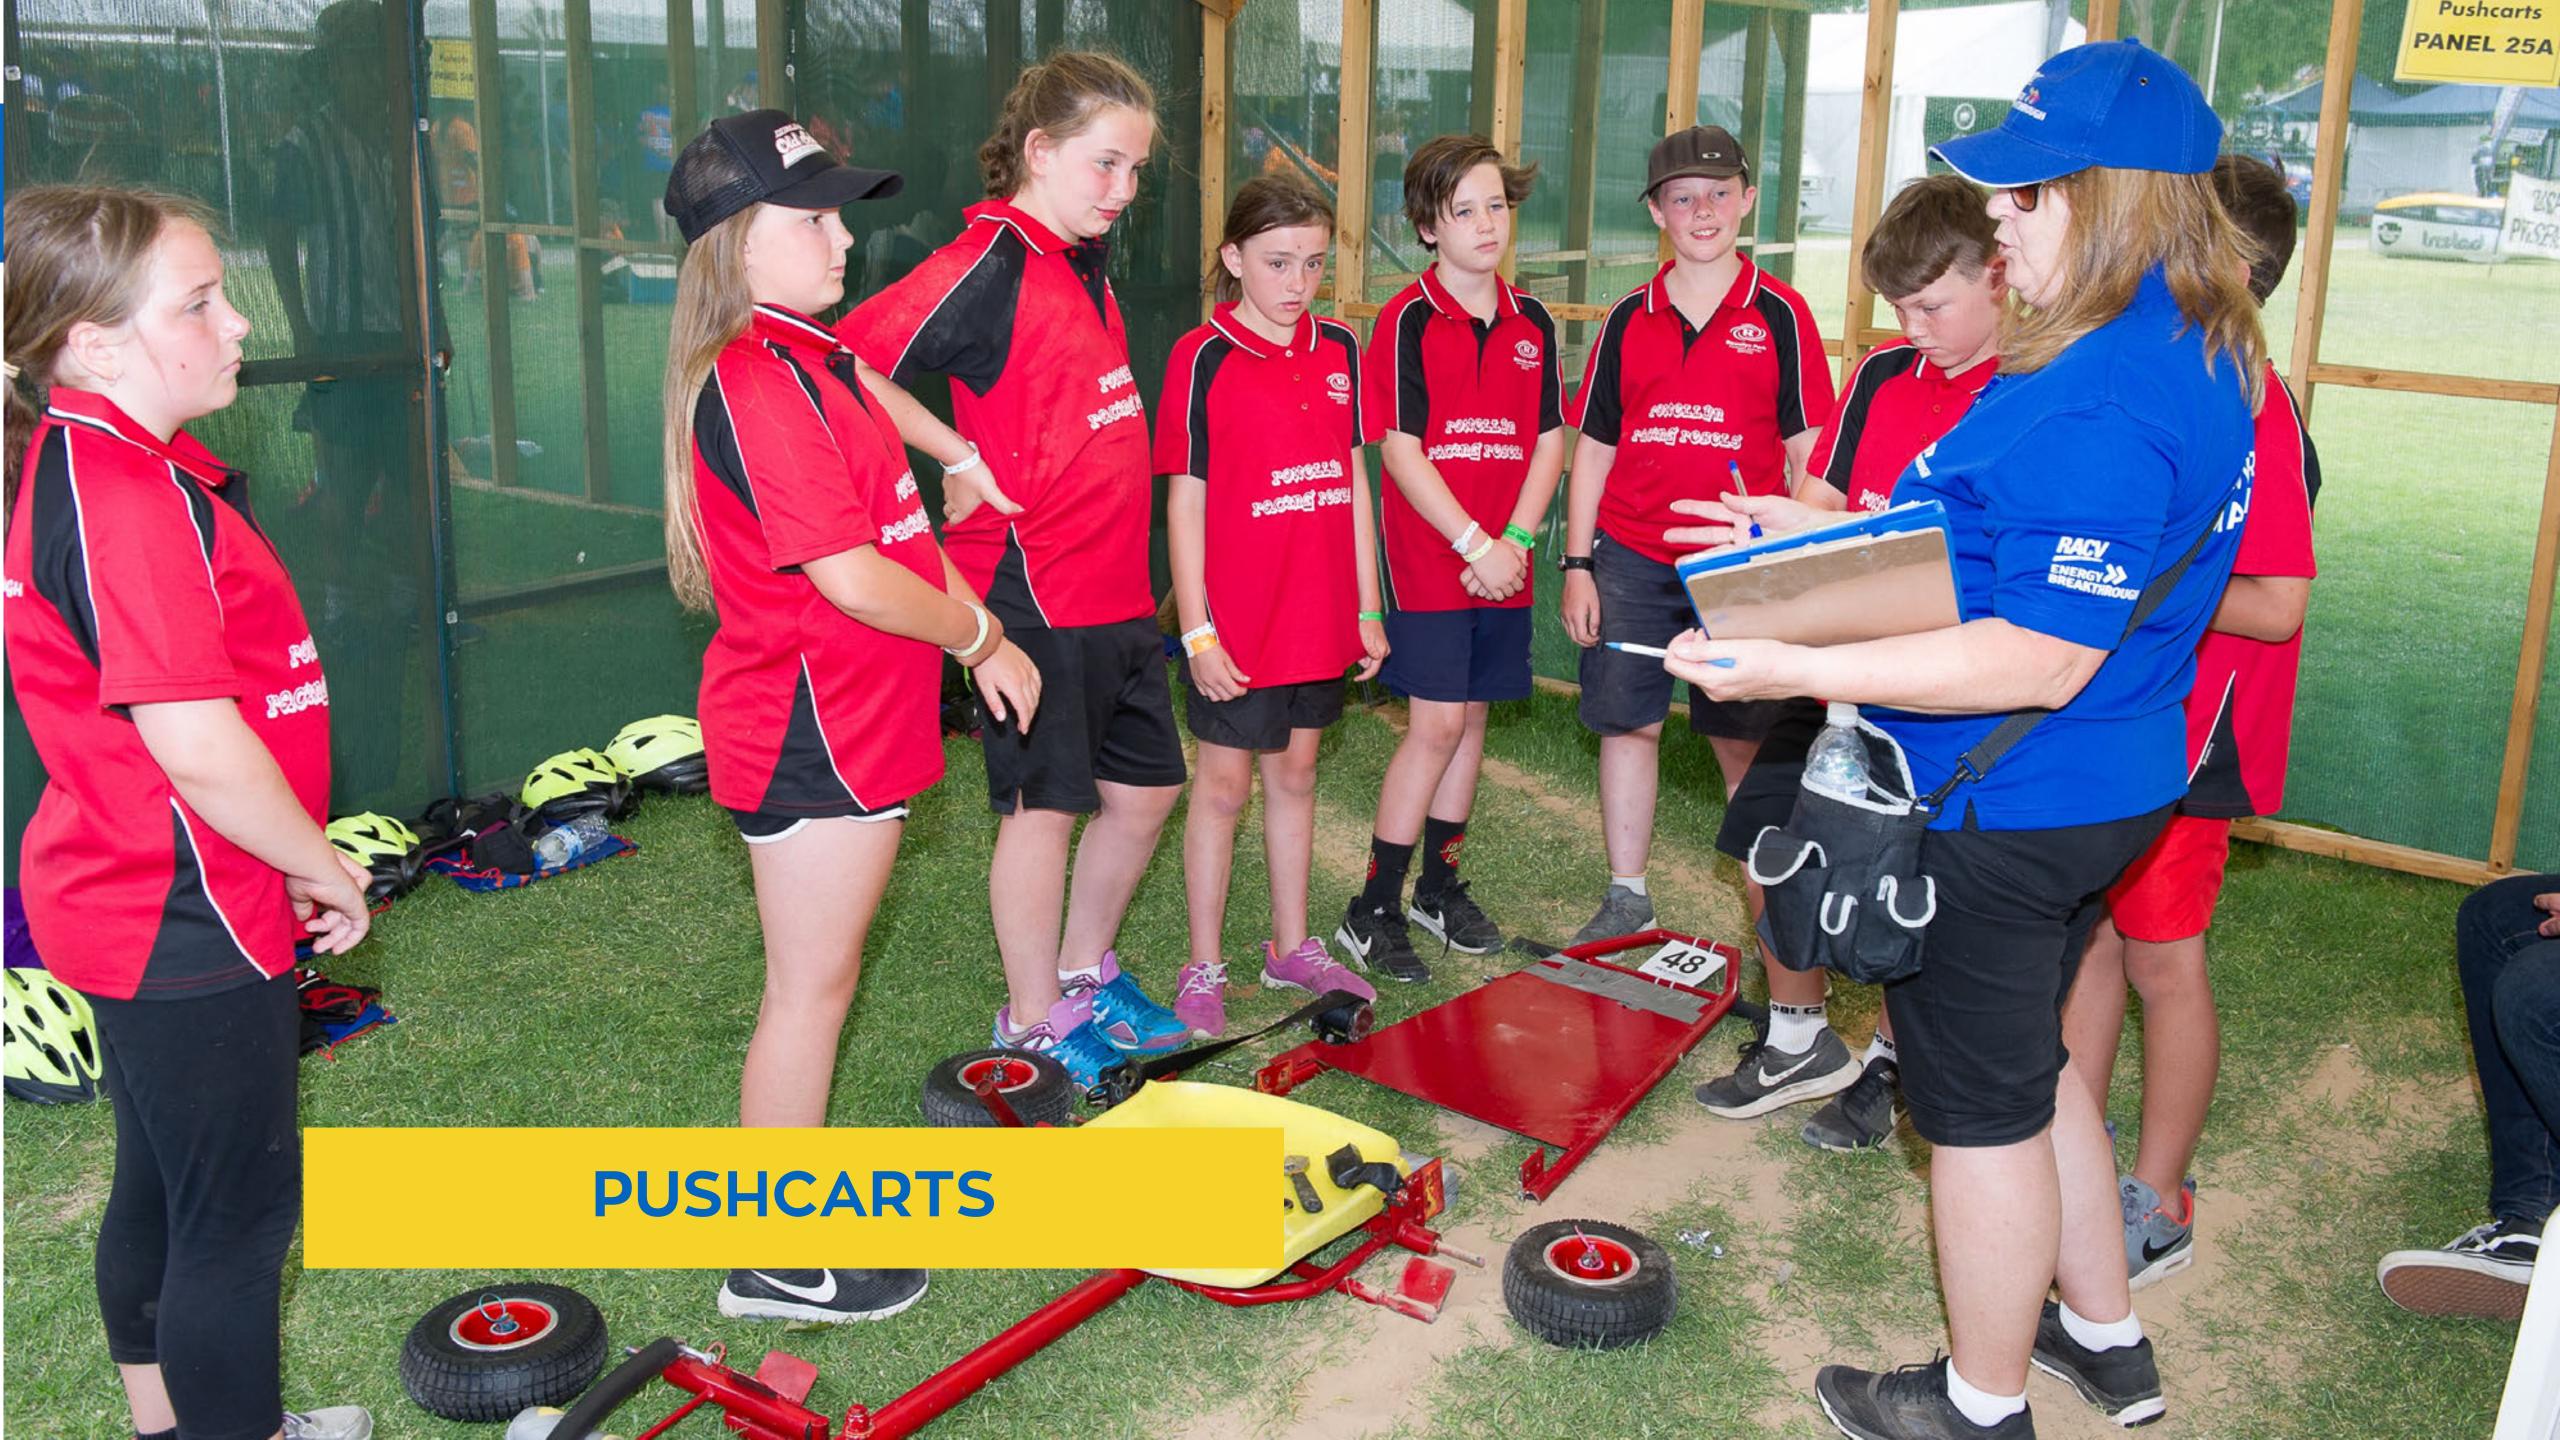

#### **PUSHCARTS**

- No changes to program.
- WEDNESDAY to FRIDAY program.
- Increases cap from three teams per school to four teams per school.
- New resource kit.