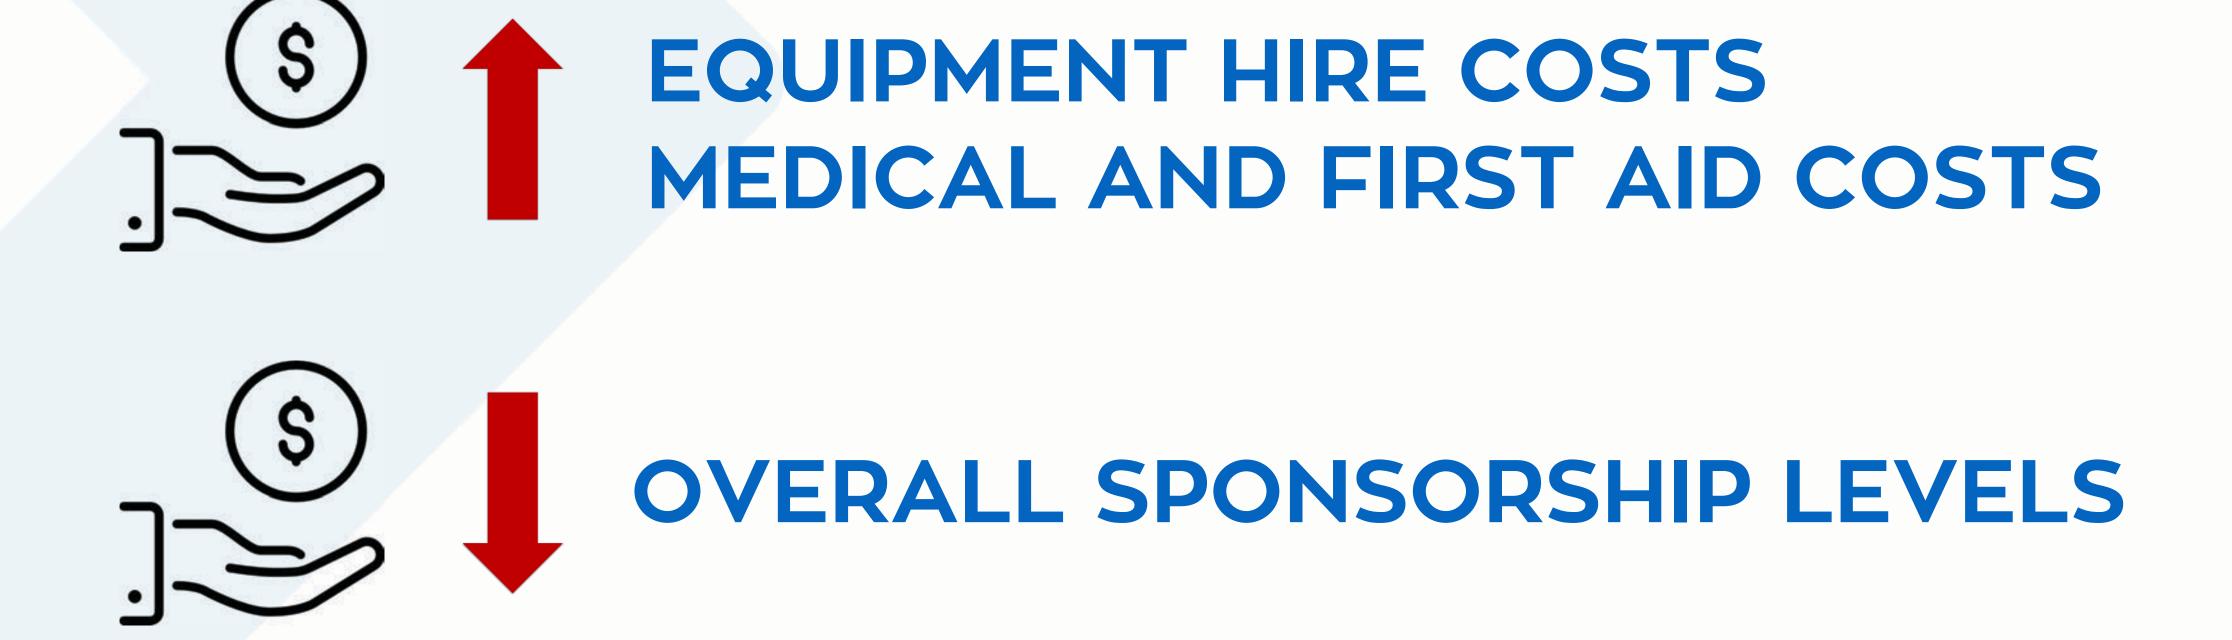

#### **FACTOR 2:**

Event delivery costs have significantly **INCREASED** since 2019. Overall sponsorship levels have **DECREASED** since 2017. Behind the scenes, we continue to work on both areas with urgency.