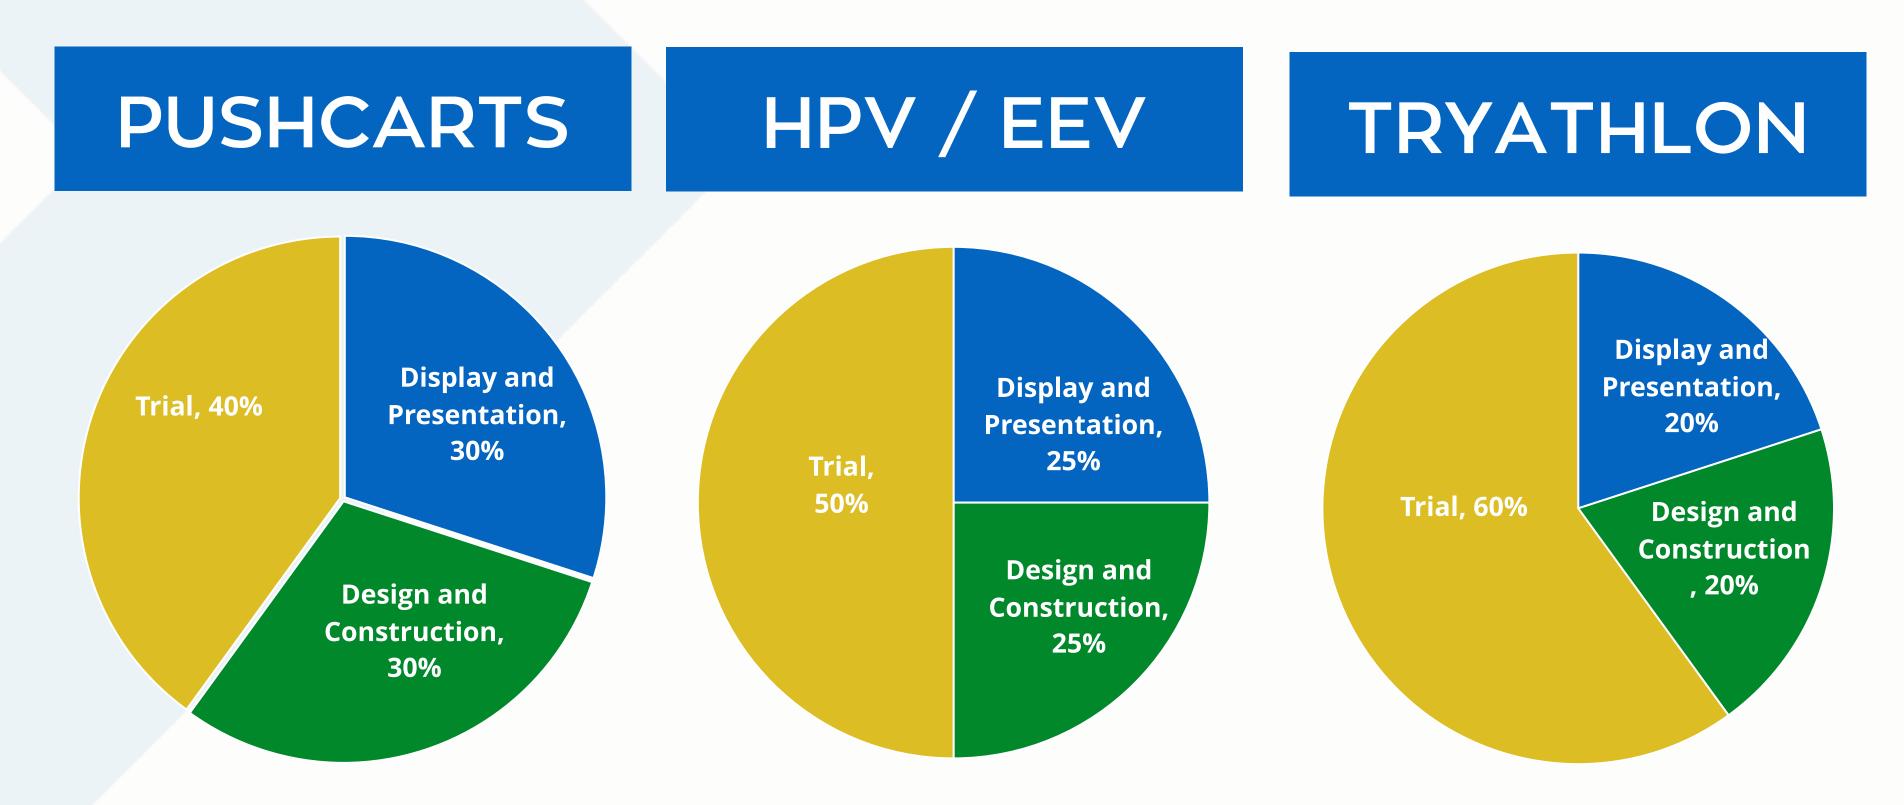

## ASSESSMENTS

**POWERED BY IMAGINATION** 

Energy Breakthrough is unique in that teams must complete three assessments: 1/ Display and Presentation, 2/ Design and Construction and 3/ Trials.

Note the Robotics and Junkyard Challenge only complete a Trial component.