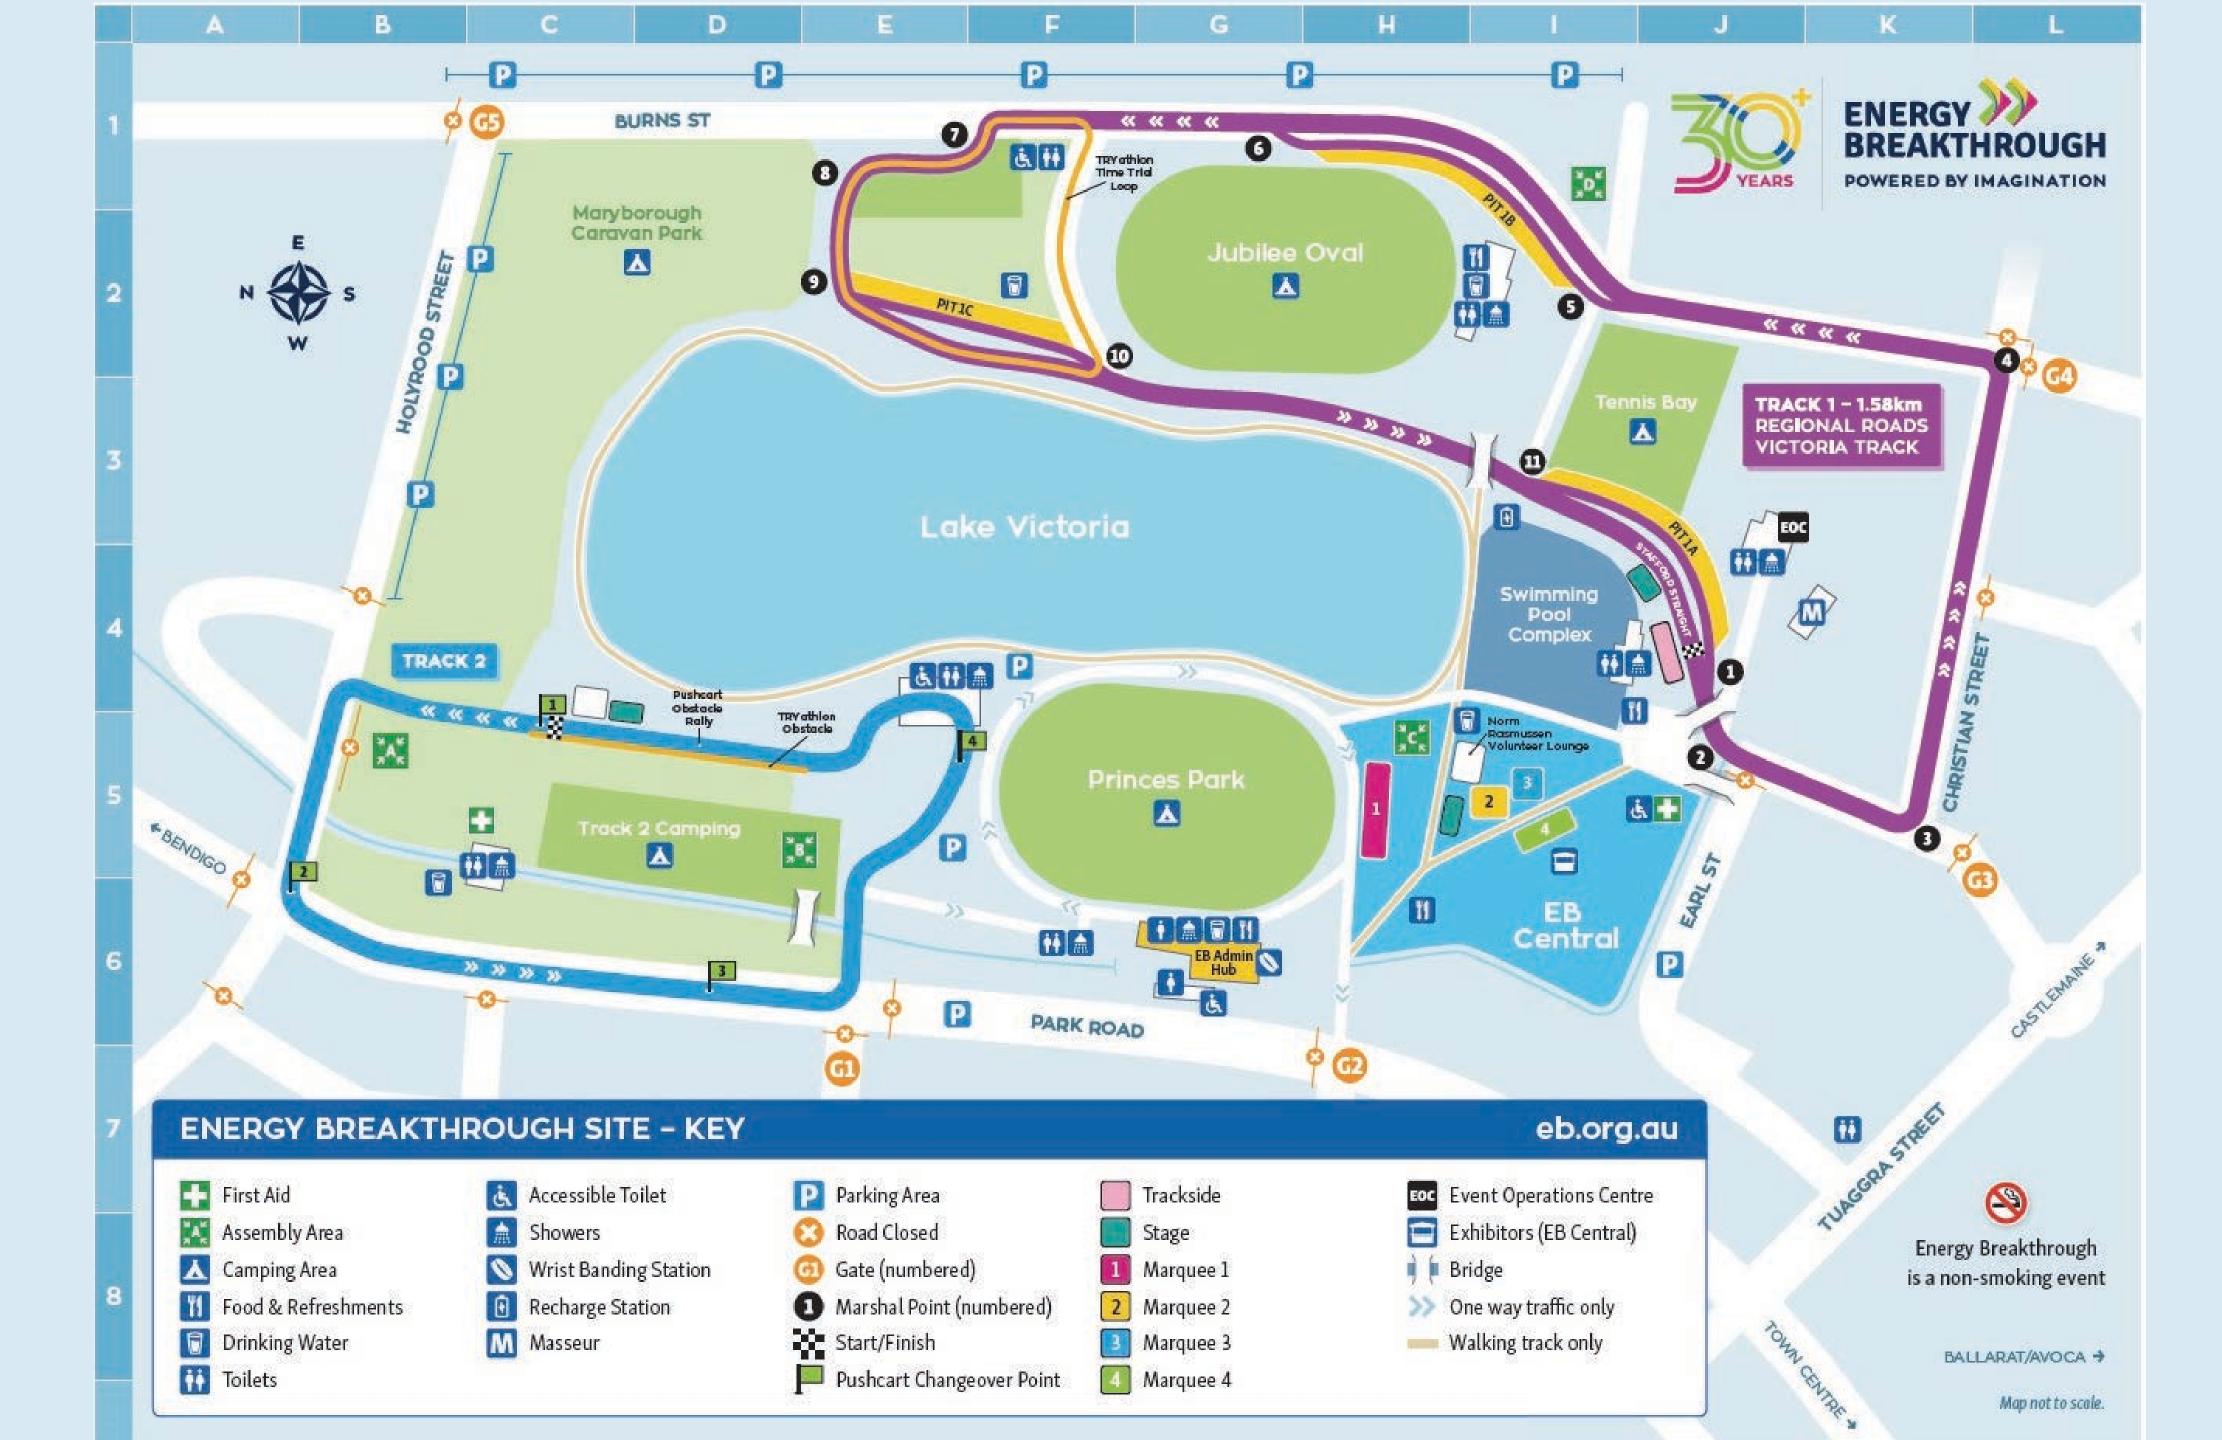

#### **LOCATIONS**

- TRYathlon Time Trial on top loop of Track 1.
- TRYathlon Obstacle on front straight of Track 2.
- TRYathlon 8 Hour Trial on Track 1.