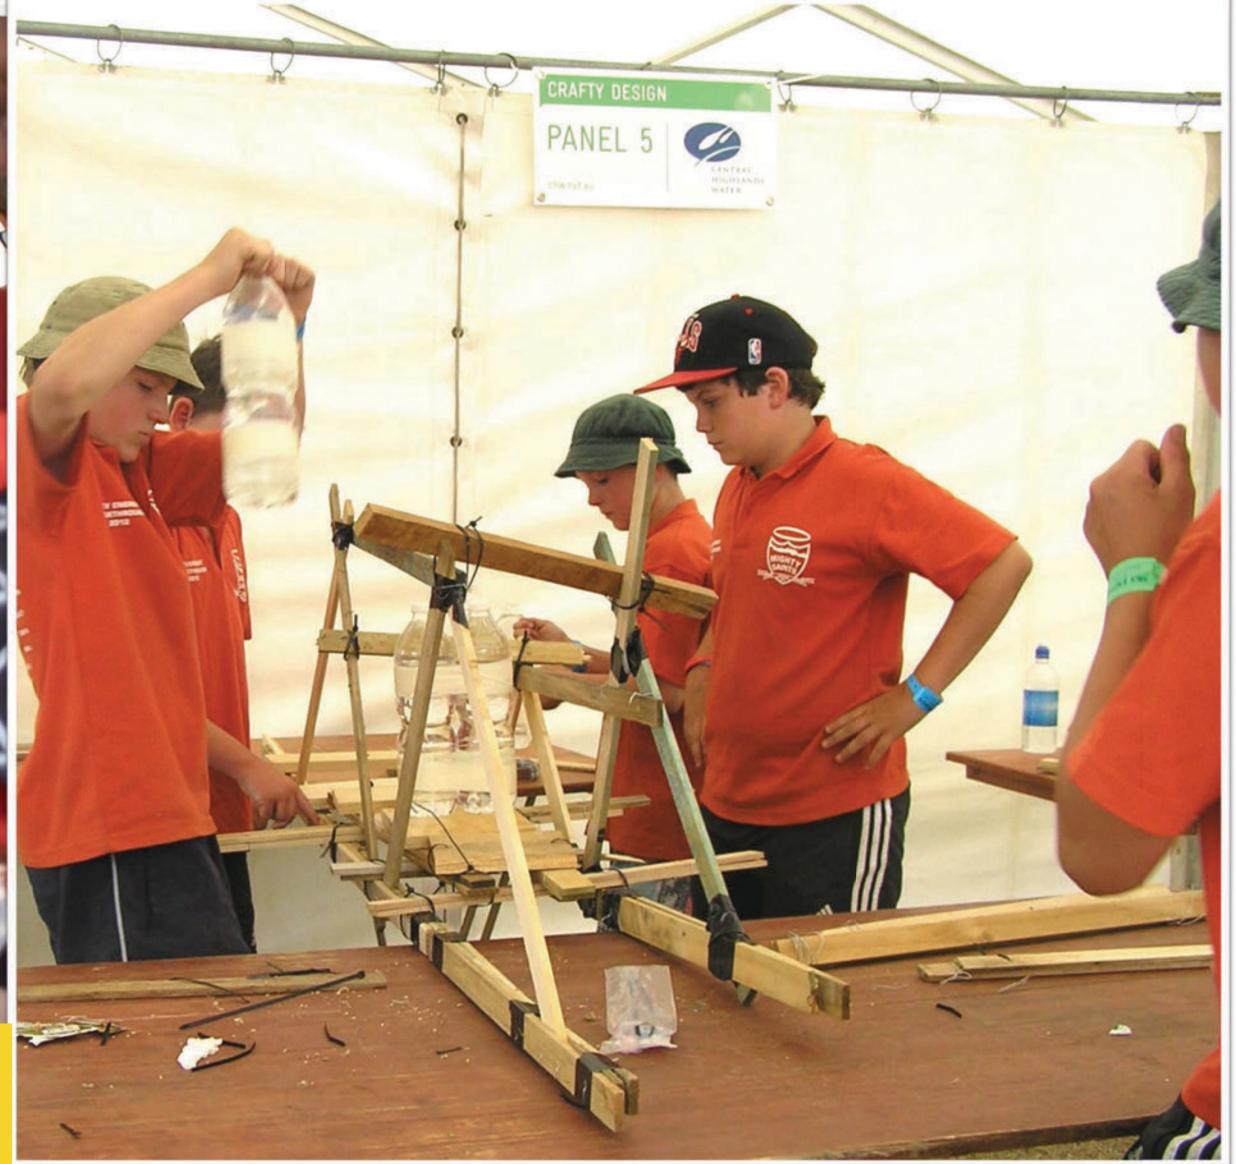

#### JUNKYARD CHALLENGE

- Moves to THURSDAY from SATURDAY.
- Limit of four teams per school.
- Info sessions available.