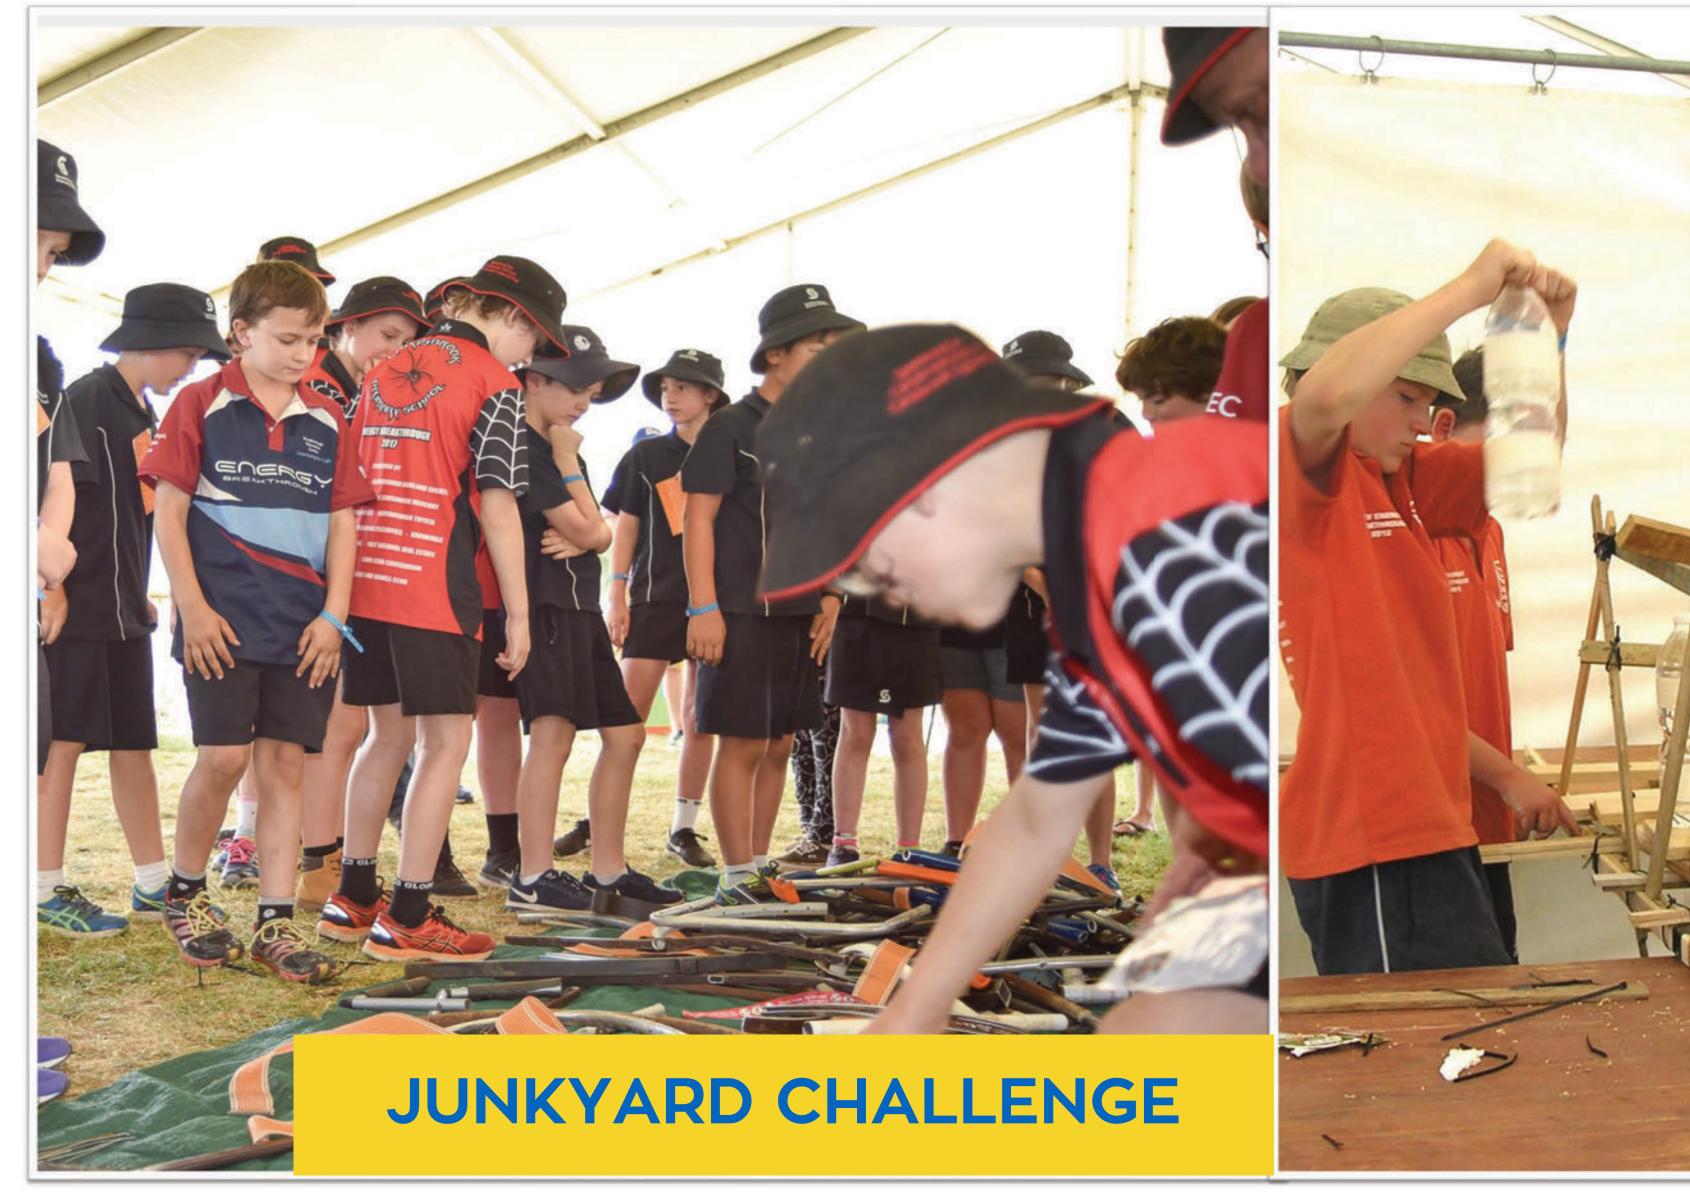

#### JUNKYARD CHALLENGE

- Moves to THURSDAY from SATURDAY.
- Limit of four teams per school.
- Info sessions available.