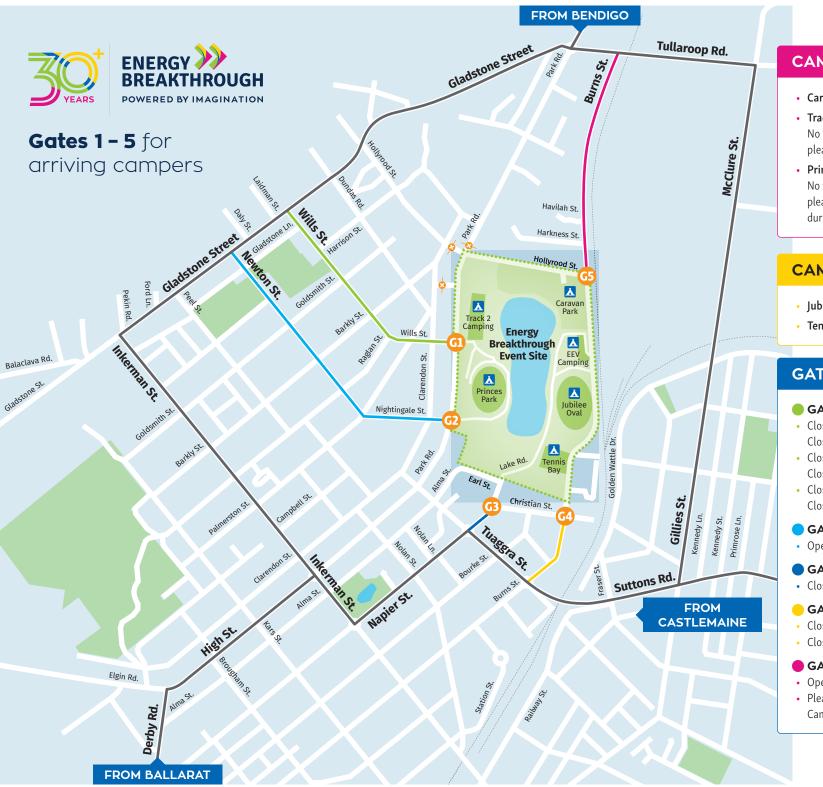

# **CAMPER ENTRY VIA GATE 5**

- · Caravan Park
- Track 2 Camping

No vehicle access for camping when Track 2 is closed, please refer to Gate 1 closure times.

Princes Park Oval

No vehicle access for camping when Track 2 is closed, please refer to Gate 1 closure times (please use Gate 2 during these times)

## **CAMPER ENTRY VIA GATE 4**

- Jubilee Oval
- · Tennis Bay Camping

# **GATE CLOSURES**

#### GATE 1

- Closed Thursday 8.30am 11.30am Closed Thursday 6pm - 8.30pm
- Closed Friday 6.45am 9am Closed Friday 10.30am - 9pm
- Closed Saturday 5.30am 11am Closed Saturday 12.30pm - 10pm

#### GATE 2

• Open all hours, no vehicles bigger than 10 tonnes

#### ■ GATE 3

Closed to campers

### GATE 4

- Closed Friday 6.30pm 9.30pm
- Closed Saturday 12pm Sunday 1pm

#### GATE 5

- Open all hours for Caravan Park entry and parking
- Please see Gate 1 closures for Track 2 and Princes Park Camping access