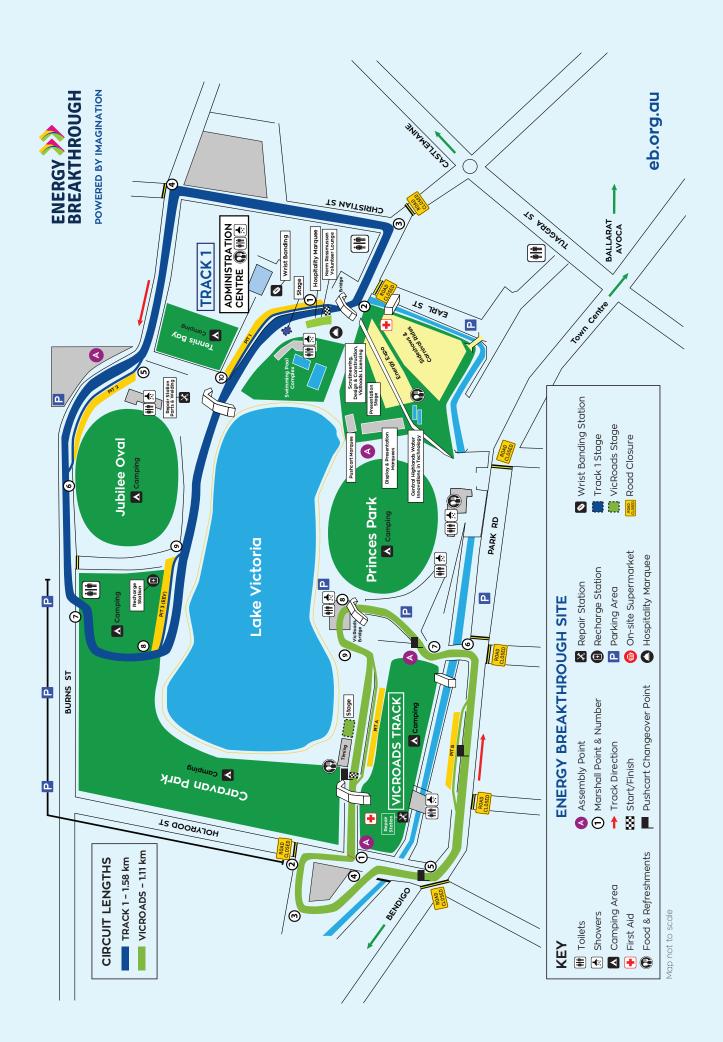

|  |
| 9                                               | Ss Michael and John's Primary School | Mighty Saints 5            |  |  |  |  |
| 10                                              | Ss Michael and John's Primary School | Mighty Saints 6            |  |  |  |  |
| 11                                              | St Therese's Primary School          | Team 1                     |  |  |  |  |
| 12                                              | Maryborough Education Centre         | Team 2                     |  |  |  |  |
|                                                 |                                      |                            |  |  |  |  |
|                                                 | Sponsored by Central Highlands Water |                            |  |  |  |  |